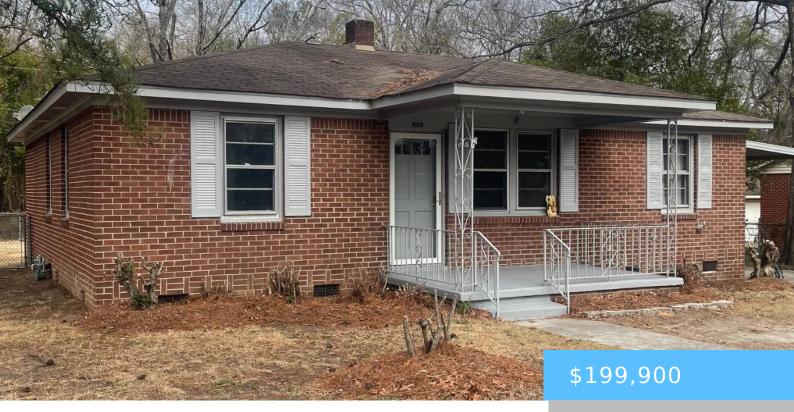

#### **1528 BENTON CIRCLE**

https://vizorealty.com

Beautifully maintained 3 bedroom home nestled in a serene, well established neighborhood that backs up to lush woods, providing a peaceful retreat right in your backyard. Enjoy an inviting eat in kitchen, perfect for family meals and entertaining. The home boasts freshly painted walls and gleaming hardwood floors through out. The master bedroom includes an en-suite bathroom, alongside an additional full bath. The large backyard offers ample space for out door activities, gardening and entertaining. An attached carport provides parking and extra storage. Ideally situated close to a variety of restaurants, shopping, and easy access to the interstate for commuting. Just a short walk away is Cayce Recreational Park, which features new pickle ball courts. Disclaimer: CMLS has not reviewed and, therefore, does not endorse vendors who may appear in listings.

- 3 beds
- 2 baths
- Single Famil
- RESIDENTIAL
- ACTIVE
- 1113 sq ft

## **Building Details**

Price Per SQFT: 179.6Style: TraditionalNew/Resale: ResaleFoundation: Crawl SpaceHeating: Gas 1st LvlCooling: Gas PacWater: PublicSewer: PublicBasement: No BasementExterior material: Brick-All Sides-AbvFound