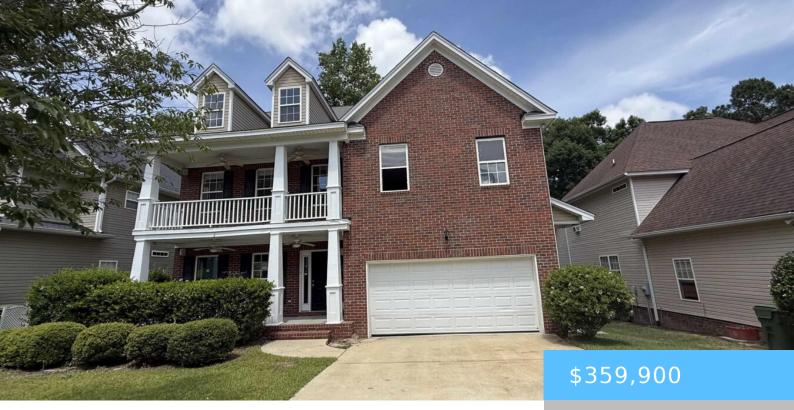

#### **153 BERKELEY RIDGE DRIVE**

https://vizorealty.com

3 story, 6 bedroom, 3 1/2 bath home! Located in Lake Carolina Berkeley Hall community. Main level with front porch and deck, living room, great room, 1/2 bath, eat-in kitchen and a dining room. Second level hosts 4 bedrooms and 2 full bathrooms. Third level hosts 2 bedroom, a loft/living space area and a full bathroom. Disclaimer: CMLS has not reviewed and, therefore, does not endorse vendors who may appear in listings.

#### **Basics**

Year built: 2005

MLS ID: 608370

**Cooling:** Central

Full Baths: 3

**Date added:** Added 4 weeks ago **Listing Date:** 2025-05-09

Price per sqft: \$92.45 Category: RESIDENTIAL

**Type:** Single Family **Status:** ACTIVE

**Bedrooms: 6** beds **Bathrooms: 3** baths

Floors: 3 floors Lot size, acres: 65x149x27x40x138 acres

**TMS:** 23305-07-58

Pool on Property: No

Financing Options: Cash, Conventional

### **Building Details**

**Heating features:** Central **Garage:** Garage Attached, Front Entry

**Garage spaces:** 2 **Foundation:** Crawl Space

Water Source: Public Sewer: Public

Style: Traditional Basement: No Basement

**Exterior material:** Brick-Partial-AbvFound, Vinyl **New/Resale:** Resale

### **Amenities & Features**

Features: Deck, Front Porch - Covered, Other Porch - Covered