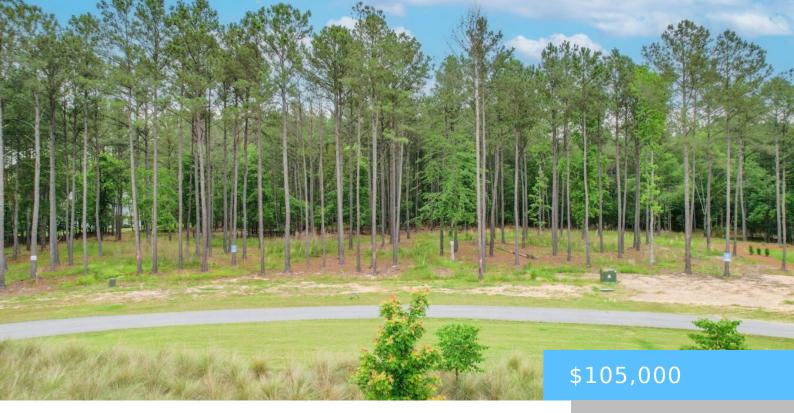

#### **153 STEWART LANDING DRIVE**

https://vizorealty.com

Welcome to 153 Stewart Landing Drive (Lot 122) at Stewart Landing, an exclusive waterfront community on the serene shores of Lake Murray in Prosperity, South Carolina. This .28-acre lot includes a deeded boat slip (spot F1 which is not shared with another boat like the rest) and presents a unique opportunity to build your dream home in a picturesque setting, surrounded by natural beauty and modern amenities. Enjoy breathtaking lake views and the tranquility of lakeside living. Stewart Landing offers a variety of amenities, including miles of walking trails, a fully renovated 181-year-old historic clubhouse, a private community smart gym, an amphitheater, a dog park, a playground, boat storage, a boat ramp/day dock, a private marina, and a deeded boat slip (Spot F1). The community promotes an active and healthy lifestyle, with options for water sports, nature walks, and social events. There are house plans specifically designed for this lot with preliminary approval, or you can choose your own plan to be approved. Preferred builders are available to help you create your dream home in this exclusive Lake Murray community. Located in Prosperity, SC, Stewart Landing is a short drive from charming downtown Prosperity and the bustling city of Columbia. Enjoy peaceful lake living with convenient access to shopping, dining, and entertainment. Disclaimer: CMLS has not reviewed and, therefore, does not endorse vendors who may appear in listings.