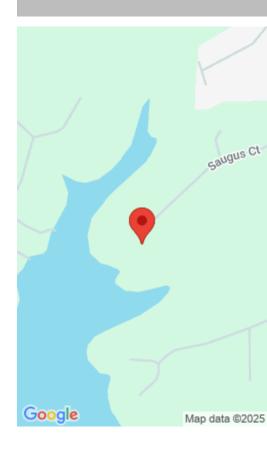

# 1533 SAUGUS COURT

https://vizorealty.com

Prime waterfront lot in Palmetto Shores. Dock Permit included. Incredible open water views from 110' of waterfront. Build your dream home on this quiet end of cul-de-sac wooded lot with gentle slope. Paved streets and all underground public utilities available at curb. Palmetto Shores is a new waterfront community on Lake Murray. Amenities include private community pools, cabanas, public boat ramp anddock, boat storage, kayak storage and more. Excellent Chapin schools and easy access to local shops, restaurants an close to I-26. Disclaimer: CMLS has not reviewed and, therefore, does not endorse vendors who may appear in listings.

### **Amenities & Features**

Water Frontage: On Lake Murray