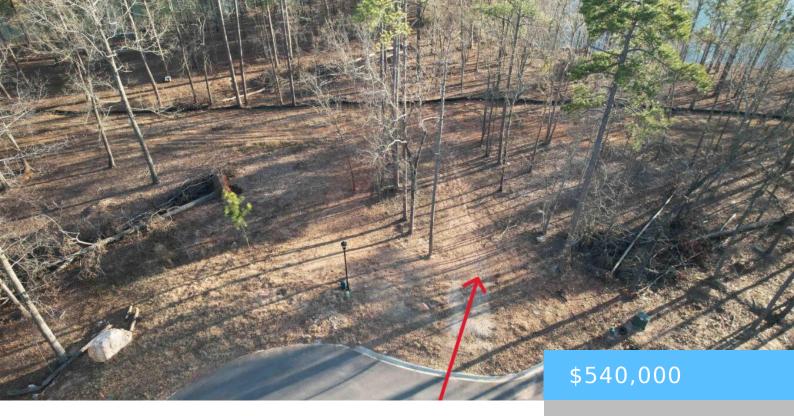

# 1533 SAUGUS COURT

https://vizorealty.com

Prime waterfront lot in Palmetto Shores. Dock Permit included. Incredible open water views from 110' of waterfront. Build your dream home on this quiet end of cul-de-sac wooded lot with gentle slope. Paved streets and all underground public utilities available at curb. Palmetto Shores is a new waterfront community on Lake Murray. Amenities include private community pools, cabanas, public boat ramp anddock, boat storage, kayak storage and more. Excellent Chapin schools and easy access to local shops, restaurants an close to I-26. Disclaimer: CMLS has not reviewed and, therefore, does not endorse vendors who may appear in listings.

### Basics

Date added: Added 14 hours ago Category: LOTS AND ACREAGE Status: ACTIVE MLS ID: 597354 Price Per Acre: \$1,459,459 Listing Date: 2024-11-21 Type: Residential Lot size, acres: 0.37 acres TMS: 001716-01-259