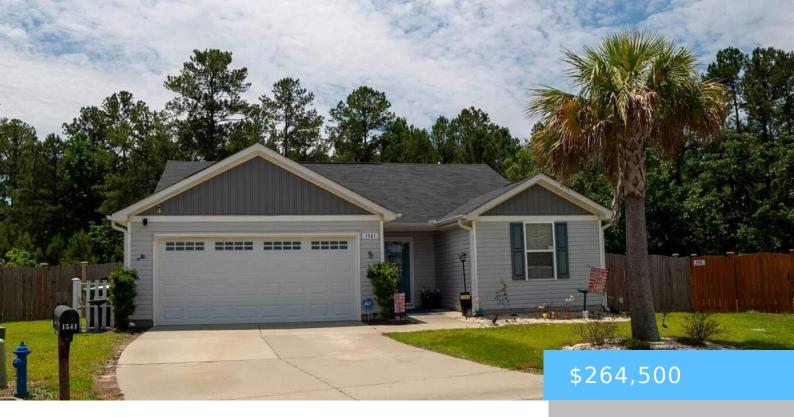

#### **1541 MESA VERDE COURT**

https://vizorealty.com

Very nice, newer home, 6 years old!Situated on over a third of an acre, in a quiet cul-de-sac!Open floor plan! Spacious inside and out. HUGE, privacy fenced in, back yard with a garden area and a storage building! Back fence lined with trees. Large covered/screened in back porch. Also has an additional concrete pad for your grill and sun bathing!In the sought out Lexington 1 school district!Beautiful kitchen with an island and granite countertops; all appliances stay in the home. LVP in the kitchen, hallway, and bathrooms. Tankless water heater!HVAC is only 2 years old\* Walk in and around laundry room with the washer and dryer!ADT system with cameras. Disclaimer: CMLS has not reviewed and, therefore, does not endorse vendors who may appear in listings.

- 3 beds
- 2 baths
- Single Family
- RESIDENTIAL
- ACTIVE
- 1300 sq ft

#### **Basics**

Date added: Added 11 hours ago

Category: RESIDENTIAL

**Status:** ACTIVE

Bathrooms: 2 baths

Area, sq ft: 1300 sq ft

Year built: 2019

TMS: 007540-01-091

## **Building Details**

Price Per SQFT: 203.46

New/Resale: Resale

**Heating:** Central

Water: Public

**Garage Spaces:** 2

**Exterior material: Vinyl** 

Style: Ranch