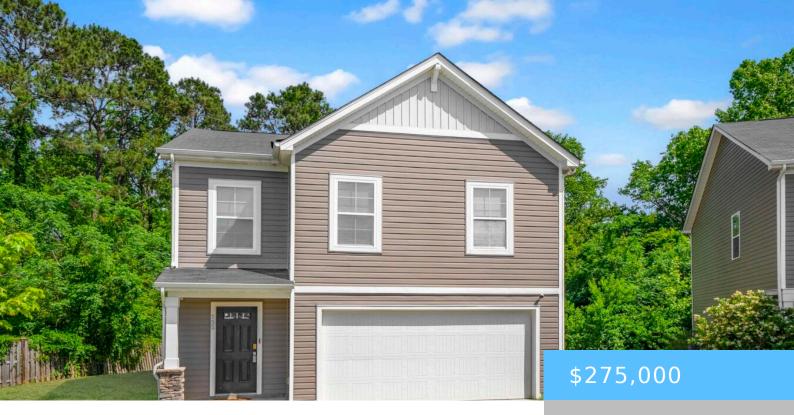

#### 155 PLUM ORCHARD DRIVE

https://vizorealty.com

BEAUTIFUL HOME NESTLED IN DESIRABLE CUMBERLAND PLACE NEIGHBORHOOD, ZONED FOR AWARD-WINNING LEXINGTON ONE SCHOOLS! This 4 bed/ 2.5 bath home is full of amazing features! Natural light spills throughout the flowing layout as you move with ease from one room to the next. The large living room features ample space to relax, cozy fireplace and open access to the kitchen. The spacious and bright eat-in kitchen boasts granite countertops, large island with bar for seating and tons of counter and cabinet space making cooking a breeze! The owner's suite features stunning tray ceilings, walk-in closet and spa-like en suite with double vanity! Each additional bedroom has ample closet space and access to lovely shared full bath. Enjoy relaxing or entertaining on the patio that looks out onto the large backyard! Disclaimer: CMLS has not reviewed and, therefore, does not endorse vendors who may appear in listings.

#### **Basics**

**Date added:** Added 2 days ago **Listing Date:** 2025-05-02

Price per sqft: \$154.93 Category: RESIDENTIAL

**Type:** Single Family **Status:** ACTIVE

Bedrooms: 4 beds Bathrooms: 2 baths

**Year built:** 2018 **TMS:** 005558-01-037