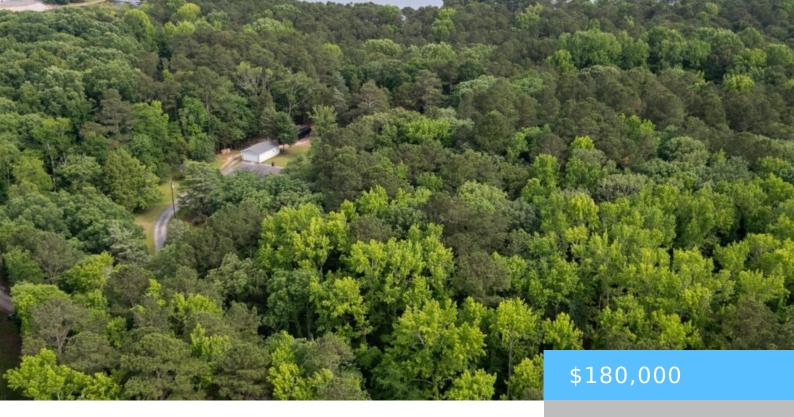

#### 155 RED CLIFF ROAD

https://vizorealty.com

This lot is serenity! Feels like you are in the middle of the country, yet just minutes to the Lake Murray Dam, Public boat launch, Columbia Sailing club, and all of Irmo restaurants and shopping. Build your dream barndominium, Custom home, or bring in a tiny house! Enjoy this ideal setting where peace meets convenience! Disclaimer: CMLS has not reviewed and, therefore, does not endorse vendors who may appear in listings.

### **Basics**

Date added: Added 11 hours ago

**Category:** LOTS AND ACREAGE

Status: ACTIVE MLS ID: 608888

**Price Per Acre:** \$180,000

**Listing Date:** 2025-05-17

**Type:** Residential

Lot size, acres: 1 acres