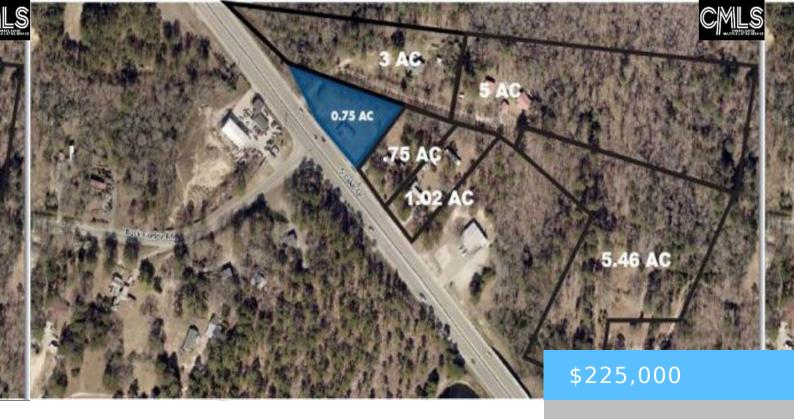

#### **1555 S LAKE**

https://vizorealty.com

Up to an additional 15 acres available. Sellers will entertain offers Disclaimer: CMLS has not reviewed and, therefore, does not endorse vendors who may appear in listings.

## **Basics**

Date added: Added 11 hours ago

**Category:** LOTS AND ACREAGE

Status: ACTIVE MLS ID: 594422

**Price Per Acre:** \$300,000

**Listing Date:** 2024-10-03

**Type:** Residential

Lot size, acres: 0.75 acres