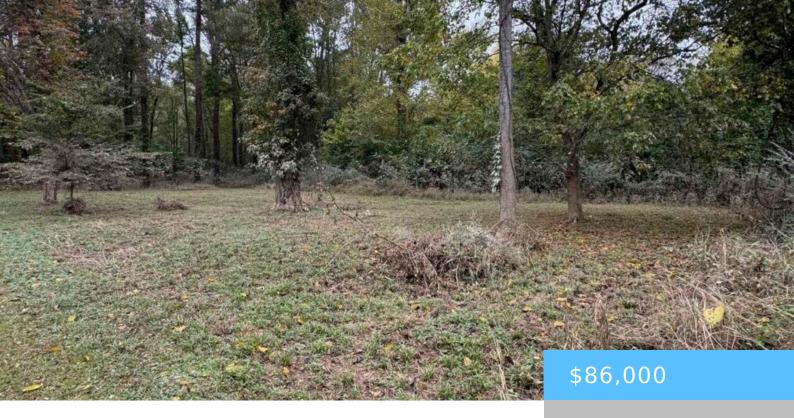

#### **157 WILD TURKEY LANE**

https://vizorealty.com

Welcome to your blank canvas. Build your dream home on this spacious 1.2 acre partially cleared lot on the river or combine this and the property next door (MLS 595818) and have the perfect set up with a sprawling 2.2 acres. Perfect for those river kayaking days with family and friends.

### **Basics**

Date added: Added 11 hours ago

Category: LOTS AND ACREAGE

Status: ACTIVE MLS ID: 595826

Price Per Acre: \$71,667

**Listing Date:** 2024-10-26

**Type:** Acreage

Lot size, acres: 1.2 acres