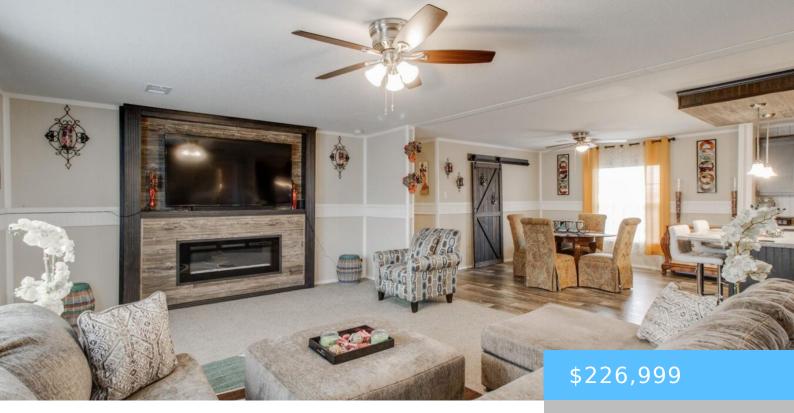

#### **158 BOILING SPRINGS LANE**

https://vizorealty.com

Welcome to your new home! This home has 3 bedrooms, 2 baths, and a split floor plan for added privacy on a half acre. Step inside to an open-concept layout with a spacious kitchen, complete with a large island, pantry, and plenty of counter space perfect for cooking, entertaining. The large master suite features a large ensuite bathroom with double sinks and a walk-in closet. On the other side of the home, you'll find two additional bedrooms and a second bath, offering plenty of space. Don't forget the mudroom, which includes washer and dryer connections and plenty of space to keep things organized. Following items are for sell in a separate BOS. Living room furniture and the 65 in TV in the living room. The dinning table and the king size bedroom set. If you're looking for a beautiful, functional, and spacious home, this one checks all the boxes! Schedule a showing today! Disclaimer: CMLS has not reviewed and, therefore, does not endorse vendors who may appear in listings.