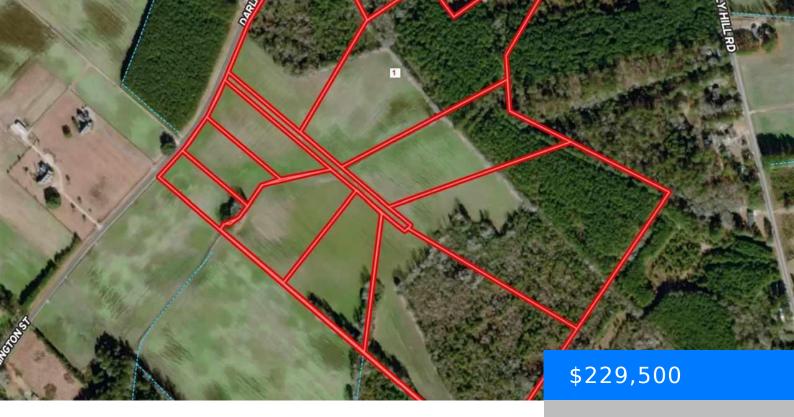

# 16.83 ACRES SADDLEBROOK LANE, TIMMONSVILLE SC 29161

https://vizorealty.com

Discover Sally Hill Downs, an exclusive 10 tract subdivision in the sought-after Sally Hill area, with tracts ranging from 2 to 20 acres. This tract features approximately 6 acres of pasture land and 10 acres of woodland fronting on a private crushed gravel lane. Feel free to ride and check out this lot and the others, but please keep all vehicular traffic on the gravel lane. Perfect for building your dream home in a serene country setting. Enjoy the freedom of protective covenants without the constraints of an HOA. Horse owners welcome: perfect for an equestrian haven. Modern underground utilities preserve the natural beauty, and the convenient location provides easy access to shopping, schools, and medical services. Benefit from flexible school zoning, allowing high school attendance at Wilson, South Florence, or West Florence, with Brockington Elementary and Sneed Middle School for younger students. Embrace the ideal blend of privacy, peacefulness, and convenience at Sally Hill Downs—your dream home awaits!

### **Basics**

**Date added:** Added 2 days ago

Category: Land

**Status:** ACTIVE

**MLS ID:** 20250874

**Listing Date:** 2025-03-13

Type: Residential Lot

Lot size, acres: 16.83 acres