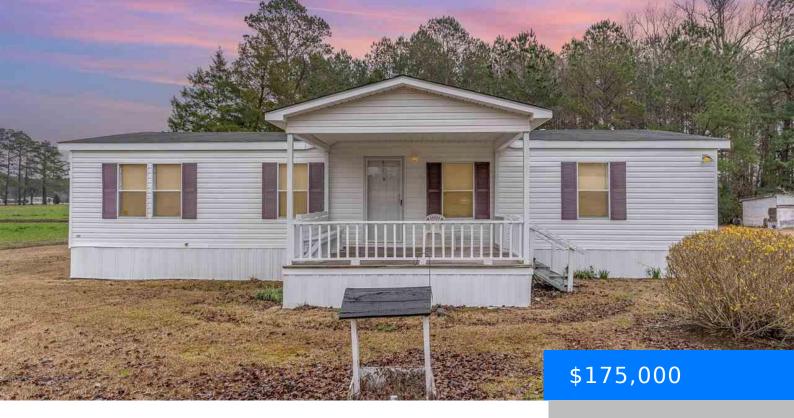

### 16048 CHOPPEE, HEMINGWAY SC 29554

https://vizorealty.com

Look at all that LAND! Multiple waterlines means a possibility to add another house on this property. Great income potential and/or the potential to subdivide. Very well-maintained manufactured home off the beaten path yet just over 45 minutes to a the next city and the beach!

- 3 heds
- 2 baths
- Manufactured Home
- RESIDENTIAL
- ACTIVE
- 1750 sq ft

**Listing Date:** 2025-03-18

Type: Manufactured Home

**Bedrooms: 3** beds

**Area, sq ft: 1750** sq ft

Year built: 2011

TMS: 0304200500100

## **Building Details**

Foundation: Crawl Space

Cooling: Central Air

Sewer: Public Sewer

**Exterior material:** Vinyl Siding

**Heating:** Central

Water: Public

Floor covering: Tile, Vinyl