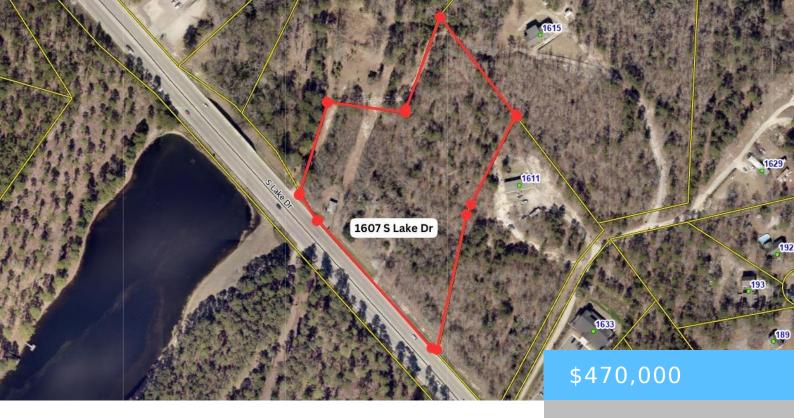

#### **1607 SOUTH LAKE DRIVE**

https://vizorealty.com

Great development opportunity! 5.55 acres near the busy intersection of S. Lake Dr. and Nazareth Rd! High growth area one mile from highly developed section with Walmart, Lowe's, Publix, Chick-Fil-A and more! Roughly 1200 sqft house and approximately 1000 sqft block building on the property. High traffic volume area with approximately 24k vehicles per day! Zoned ID through Lexington County. Disclaimer: CMLS has not reviewed and, therefore, does not endorse vendors who may appear in listings.

### **Basics**

Date added: Added 12 hours ago

Category: LOTS AND ACREAGE

Status: ACTIVE MLS ID: 599031

**Price Per Acre:** \$84,685

**Listing Date:** 2024-12-23

Type: Acreage

Lot size, acres: 5.55 acres

**TMS:** 006500-03-025