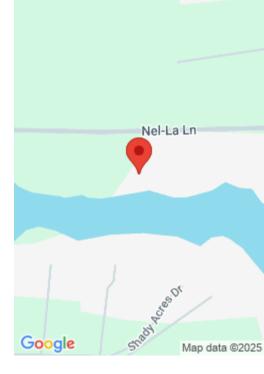

#### **161 NEL LA LANE**

https://vizorealty.com

Have you been looking for a lot on Lake Murray with No HOA and no restrictions? Here's your opportunity. This level, waterfront lot has a private dock and is located in a peaceful cove with lovely views of Lake Murray. You're very close to Chapin's town center and this street is zoned for award-winning Chapin schools, including Piney Woods Elementary. Seller has plans for a traditional stick-built home, but Mobile homes, Modular homes, Tiny homes or RVs are also welcome. As mentioned before, this lot is level and mostly cleared with just a few mature trees scattered on its .6 acres. There is plenty of room for a pole building or workshop to compliment your housing choice and there is no need to pay for storage as you can store your boat trailer right on the property. Come take a look at this Lake Murray lot and see if it will work for you! Disclaimer: CMLS has not reviewed and, therefore, does not endorse vendors who may appear in listings.

#### **Amenities & Features**

Water Frontage: On Lake Murray, View-Cove, Waterfront Community