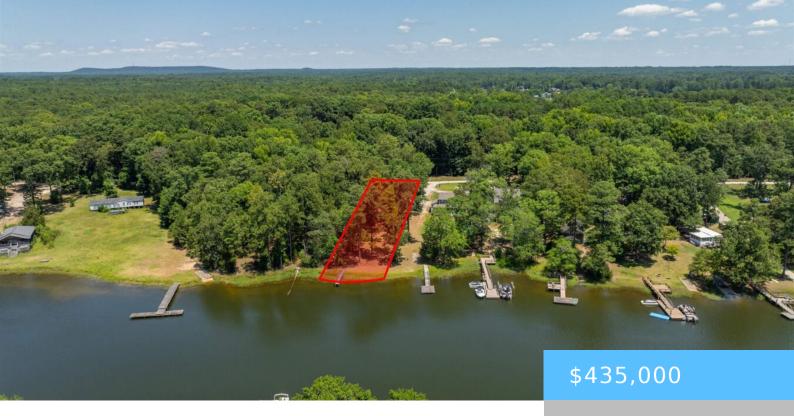

#### **161 NEL LA LANE**

https://vizorealty.com

Have you been looking for a lot on Lake Murray with No HOA and no restrictions? Here's your opportunity. This level, waterfront lot has a private dock and is located in a peaceful cove with lovely views of Lake Murray. You're very close to Chapin's town center and this street is zoned for award-winning Chapin schools, including Piney Woods Elementary. Seller has plans for a traditional stick-built home, but Mobile homes, Modular homes, Tiny homes or RVs are also welcome. As mentioned before, this lot is level and mostly cleared with just a few mature trees scattered on its .6 acres. There is plenty of room for a pole building or workshop to compliment your housing choice and there is no need to pay for storage as you can store your boat trailer right on the property. Come take a look at this Lake Murray lot and see if it will work for you! Disclaimer: CMLS has not reviewed and, therefore, does not endorse vendors who may appear in listings.

Lot size, acres: 0.6 acres

TMS: 001124-01-002

#### **Amenities & Features**

Water Frontage: On Lake Murray, View-Cove, Waterfront Community