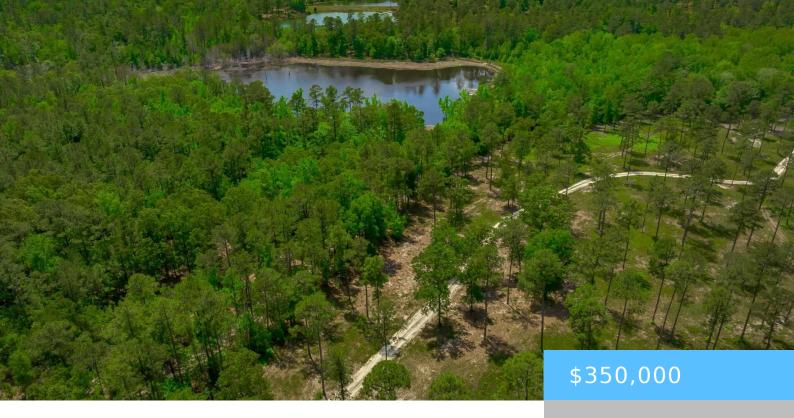

#### **1626-05 SUMTER HIGHWAY**

https://vizorealty.com

Now is your chance to own a piece of paradise! Lot 5 is a 19 acre tract of land perfect for a private home or equestrian estate. This vegetation consists of a mix of Pine trees and hardwoods and some open land. This is part of a +/- 200 acre tract of land that is now being subdivided and offered in several different homesites. Ideal location for your dream home, located just 7 miles outside Historic Camden. This property has been meticulously maintained, and managed for a decade, with sportsman in mind. There has never been a controlled burn, only bushhogged, and any fallen tree is removed and the stump ground down. Perfect for hunting, gaming, horses, or a private retreat. Abundance of wildlife including quail, ducks, turkey, fox squirrels and trophy buck. This land is almost completely surrounded by either protected wetlands or land owned by a family trust. Disclaimer: CMLS has not reviewed and, therefore, does not endorse vendors who may appear in listings.