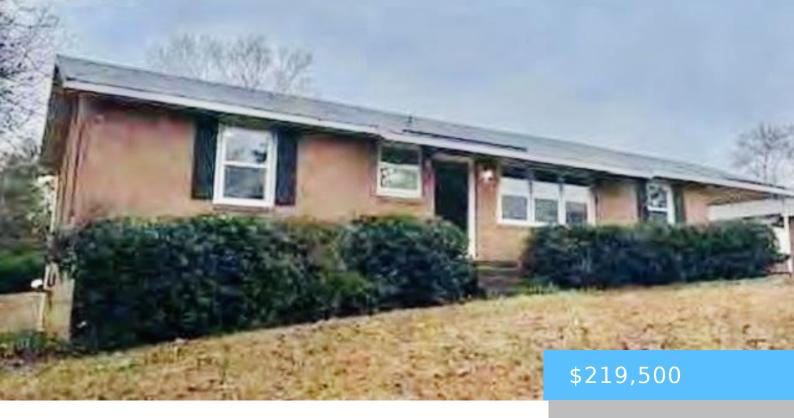

#### **1626 VAN LINGLE AVENUE**

https://vizorealty.com

Newly Renovated 3-Bedroom Brick Home in St. Andrews/Broad River Area. This beautifully updated 3-bedroom, 2-bathroom brick home is move-in ready! It features new tile flooring, hardwood floors, granite countertops, and a stylish tile backsplash, custom-tiled shower, and new light fixtures adding a modern touch throughout. Enjoy a spacious backyard perfect for relaxing or entertaining. Conveniently located in the St. Andrews and Broad River area, close to shopping, dining, and major highways. Disclaimer: CMLS has not reviewed and, therefore, does not endorse vendors who may appear in listings.

#### **Basics**

**Date added:** Added 6 days ago **Listing Date:** 2025-02-12

Category: RESIDENTIAL

Type: Single Family

Status: ACTIVE

Bedrooms: 3 beds

Bathrooms: 2 baths Half baths: 0 half baths

Area, sq ft: 1672 sq ft Lot size, acres: 0.29 acres

## **Building Details**

Year built: 1959

**TMS:** 07404-01-03

Price Per SQFT: 131.28 Style: Ranch

New/Resale: Resale Foundation: Crawl Space

Heating: Central

Water: Public

Sewer: Public

Basement: No Basement Exterior material: Brick-All Sides-AbvFound, Vinyl