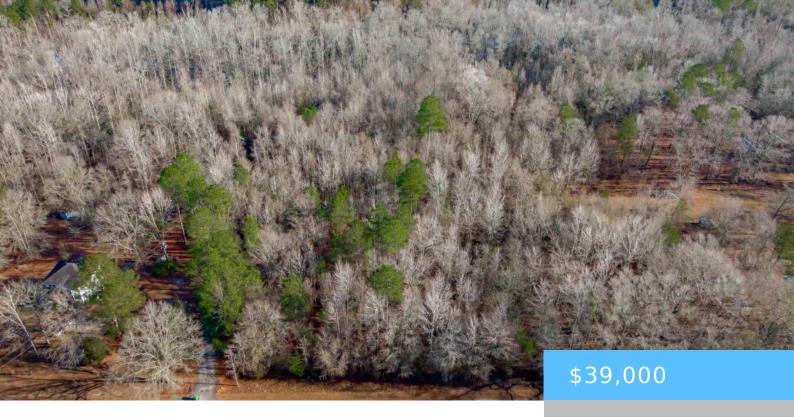

#### **1641 JOE COLLINS RD**

https://vizorealty.com

Welcome to quiet country living in Eastover SC! This 3.25+- acre wooded lot backs up to Singleton Creek in the subdivision of Little Creek Farms. Centrally located and less than an hour from Columbia SC. Great opportunity for a home or recreational cabin. Disclaimer: CMLS has not reviewed and, therefore, does not endorse vendors who may appear in listings.

#### **Basics**

Date added: Added 16 hours ago

Category: LOTS AND ACREAGE

Status: ACTIVE MLS ID: 601301

Price Per Acre: \$12,000

**Listing Date:** 2025-02-02

**Type:** Residential

Lot size, acres: 3.25 acres