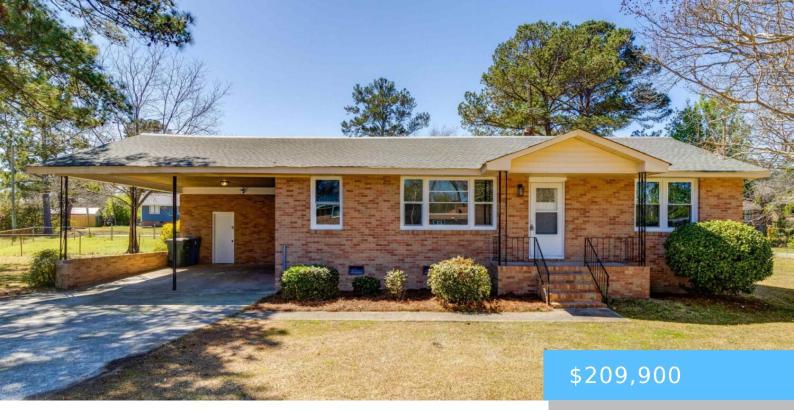

#### **1641 STEADFAST STREET**

https://vizorealty.com

This 3 Bedroom? 1.5 Bath home has been fully renovated and ready for just the right family! As you walk in the front door you will see all new luxury vinyl flooring throughout the entire home, a good size living room, a wonderful spacious formal dining room that opens up into the brand new kitchen where you will find a very spacious island for sitting and cooking, along with brand new countertops, cabinets, and appliances. As you continue walking through the home you will find the walls have been freshly painted throughout the entire home, brand new windows in every room, new duct work, and so much more! This brick home is located in the heart of Columbia in a great neighborhood, on a quiet street, with very spacious front, back and side yards, it has a 2 car garage, and storage room attached to garage that leads you to the back yard. We would love for you to stop by and see if this is the perfect home for you! Disclaimer: CMLS has not reviewed and, therefore, does not endorse vendors who may appear in listings.

## **Building Details**

Price Per SQFT: 152.32

New/Resale: Resale

**Heating:** Central

Water: Public

**Garage Spaces:** 2

Exterior material: Brick-All Sides-AbvFound

Style: Ranch