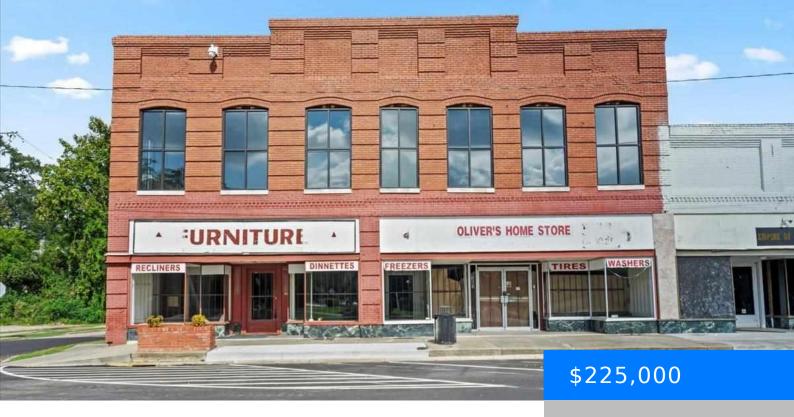

### 165 W MAIN ST, TIMMONSVILLE SC 29161

https://vizorealty.com

Spanning over 10,000 square feet, this expansive warehouse offers endless potential for a variety of uses, from storage and distribution to light manufacturing. The property features high ceilings, ample open space, and easy access for trucks and deliveries, making it ideal for a range of business operations. Additionally, 2,500 square feet of the property is already leased, providing an immediate income stream with the opportunity for further revenue growth.Lastly, the property features an old manual elevator, which, while untested recently, is said to be in working condition, adding a unique touch of vintage functionality. With its versatile layout and income-generating potential, this property is an excellent investment opportunity!

Area, sq ft: 10260 sq ft

Year built: 1920

**TMS:** 7001204001