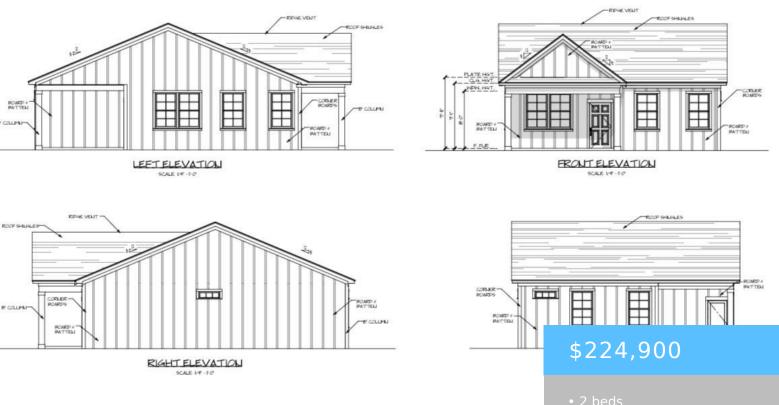

#### **166 CREST ROAD**

https://vizorealty.com

PRE SALE NEW CONSTRUCTION !!! Beautiful rendition of a Modern Farm house floor plan with the trending farmhouse fixtures giving you the conveniences of an open kitchen and den floor plan with 2 bedrooms and two baths, with a yard you can roam having 1.02 acre lot. Upgrade options available by adding a garage with full washer and dryer space. \*Pictures are illustration purposes only, this is pre-construction opportunity and subject to change. Room sizes and square footage are subject to change. Disclaimer: CMLS has not reviewed and, therefore, does not endorse vendors who may appear in listings.

#### Basics

Date added: Added 9 hours ago Price per sqft: \$227.86 Type: Single Family Bedrooms: 2 beds Year built: 2025 MLS ID: 611735 Cooling: Central Listing Date: 2025-01-22 Category: RESIDENTIAL Status: ACTIVE Bathrooms: 2 baths TMS: 1370000108000 Full Baths: 2

## **Building Details**

Heating features: Central,Electric Foundation: Slab Sewer: Septic Basement: No Basement New/Resale: New Garage: None Water Source: Public Style: Country Exterior material: Vinyl