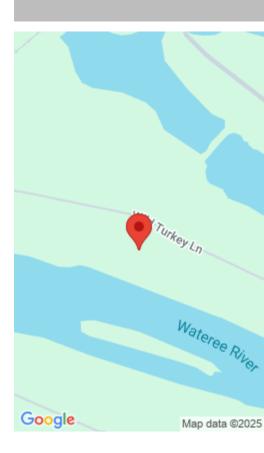

**167 WILD TURKEY LANE** https://vizorealty.com

1.3-Acre Waterfront Lot on Wateree River with Utilities and 150 Feet of River FrontageWelcome to your future dream home site on the picturesque Wateree River! This 1.3-acre lot offers 150 feet of water frontage and comes fully equipped with utilities, making it easier than ever to start building. Nestled in a serene setting, you'll enjoy breathtaking river views and easy access to water-based activities like boating, fishing, and kayaking. While the property is located in a flood zone, it offers the perfect opportunity to design and build a home that harmonizes with its natural surroundings. This lot is an ideal canvas for creating a peaceful riverside retreat. Disclaimer: CMLS has not reviewed and, therefore, does not endorse vendors who may appear in listings.