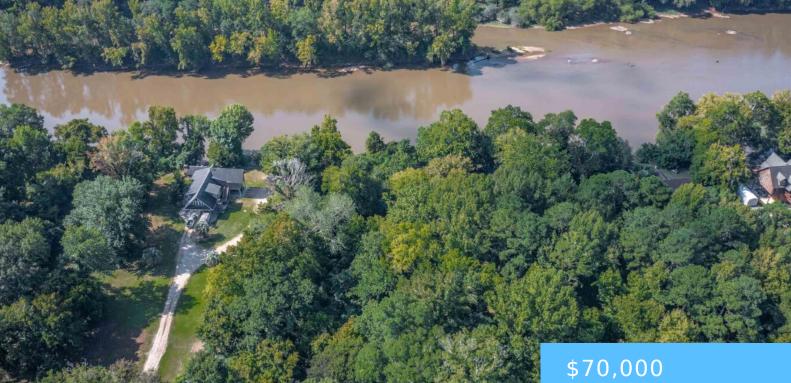

**167 WILD TURKEY LANE** https://vizorealty.com

1.3-Acre Waterfront Lot on Wateree River with Utilities and 150 Feet of River FrontageWelcome to your future dream home site on the picturesque Wateree River! This 1.3-acre lot offers 150 feet of water frontage and comes fully equipped with utilities, making it easier than ever to start building. Nestled in a serene setting, you'll enjoy breathtaking river views and easy access to water-based activities like boating, fishing, and kayaking. While the property is located in a flood zone, it offers the perfect opportunity to design and build a home that harmonizes with its natural surroundings. This lot is an ideal canvas for creating a peaceful riverside retreat. Disclaimer: CMLS has not reviewed and, therefore, does not endorse vendors who may appear in listings.