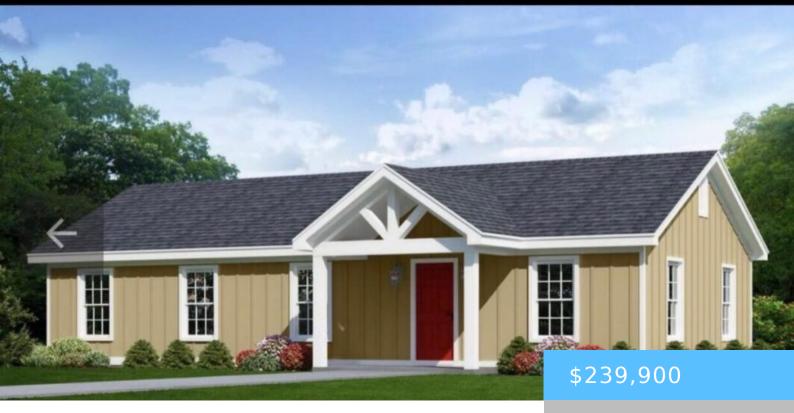

# **168 CREST ROAD**

https://vizorealty.com

PRESALE and PRECONSTRUCTION OPPORTUNITY!!! Pictures are illustration only and are subject to change. This traditional ranch floor plan is nothing but spectacular. All the modern farmhouse trending fixtures, stainless appliances, granite countertops, LVP flooring throughout the common areas and carpet in the bedrooms. Garage is an upgrade option for additional cost along with others. Just call and ask. Disclaimer: CMLS has not reviewed and, therefore, does not endorse vendors who may appear in listings.

- 3 beds
- 2 baths
- Single Famil
- RESIDENTIAL
- ACTIVE

#### Basics

Date added: Added 9 hours ago Price per sqft: \$199.92 Type: Single Family Bedrooms: 3 beds Year built: 2025 MLS ID: 611737 Cooling: Central Listing Date: 2025-01-22 Category: RESIDENTIAL Status: ACTIVE Bathrooms: 2 baths TMS: 1370000109000 Full Baths: 2

# **Nearby Schools**

School District: Edgefield Middle School: Edgefield-Cnty Garage: None Water Source: Public Style: Ranch Exterior material: Vinyl

Elementary School: Parker High School: Edgefield-Cnty