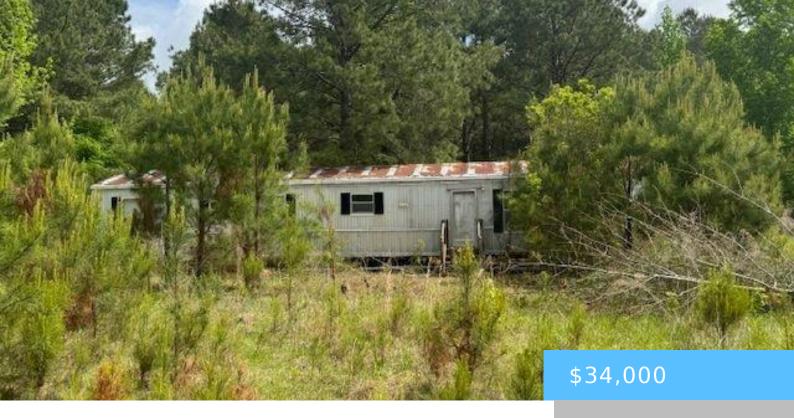

#### **1682 ODOM RD, BENNETTSVILLE SC 29512**

https://vizorealty.com

Investment Opportunity in the Country - 1 Acre Wooded Lot with Mobile Home on paved road Rural County Setting | 3 Bedrooms | 2 Bathrooms Looking for a peaceful place to build your dream home or invest in a fixer-upper project? This one-acre wooded property offers a rare opportunity in a quiet, rural county setting. The property features an older mobile home in need of renovation—perfect for investors, builders, or those seeking a blank canvas to create a custom residence. Property Highlights: 3 Bedrooms, 2 Bathrooms; County water, Septic and power at property. Wooded 1 Acre Lot - Ideal for privacy, shade, and nature lovers Old Mobile Home - Needs work but offers potential as a renovation project or rental Great for Building -Perfect site for a new custom home or manufactured home Rural Ambience - Peaceful country lifestyle with open skies and fresh air Ideal For: Fix-and-flip investors Buyers looking to build a new home in the countryside Landowners seeking an affordable place to place a new manufactured home Those wanting a quiet retreat with space to grow Whether you're looking to roll up your sleeves and renovate or clear the lot and start fresh, this property is packed with potential.