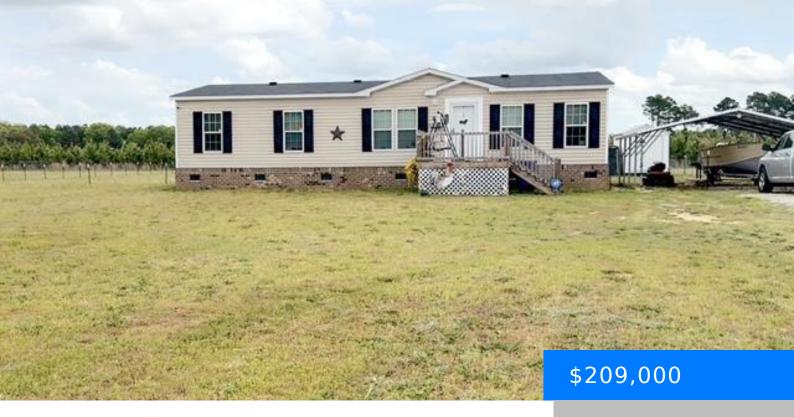

# **1686 HWY 15-401 EAST, BENNETTSVILLE SC 29512**

https://vizorealty.com

Discover serene living in this newly listed manufactured home in Bennettsville, South Carolina, boasting an expansive 1,664 square feet of vibrant living space. This delightful and practically brand new home features an inviting open split floor plan with four comfortable bedrooms, including a spacious primary bedroom with attached bathroom with double vanities, shower, tub and walk-in closet ensuring privacy and peace. Included is an additional bathroom, both are sure to accommodate both family and guests with ease. The kitchen offers all black appliances and is perfect in size with plenty of cabinets and a large island / bar adding additional workspace for those nights when preparing those family meals or a centralized location for homework sessions for the little ones. Whether you're settling down with your family or planning to expand, this property offers a blend of comfort and convenience that's hard to find. As an extra bonus the 8 x 10 storage building, partial fenced backyard and 2 car carport will convey! Come and see why this may just be the dream home you've been searching for! Give me a call to schedule your private showing. Also listed on CCAR MLS

- 4 beds
- 2 haths
- Manufactured Home
- RESIDENTIAL
- ACTIVE
- 1664 sq ft

**Listing Date:** 2025-04-07

Type: Manufactured Home

Bedrooms: 4 beds

Area, sq ft: 1664 sq ft

Year built: 2021

TMS: 0340001168,0202211477