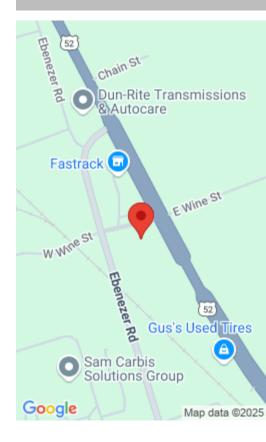

## 1706 S MAIN STREET, DARLINGTON SC 29532

https://vizorealty.com

Prime unzoned real estate opportunity in Darlington, South Carolina. Located outside the city limits, providing high visibility and excellent access, making it an ideal investment for a variety of ventures. Unzoned Property: Flexibility for various uses, subject to some limitations. Significant paved road frontage on three streets, enhancing accessibility and exposure ~~ S Main Street (US Hwy 52): 397 feet ~ ~Wine Street (Connector Street): 297 feet ~ ~ EbenezerRoad: 293 feet This unique commercial property offers a great opportunity for investors and developers looking to capitalize on the area's growth and strategic location. Inquire today to explore the possibilities and take a look at 1706 S Main Street. Neighboring businesses Refuel - Across the Street Dun-rite Transmissions Diamond Hill Plywood Carbis Southern StatesWithin 1 mile >Walmart >Food Lion >Walgreens >KFC >Little Caesars >Holt Bros BBQ >Sonic >Bojangles >Tractor Supply >CanforSouthern Pine >Darlington Saw Mill