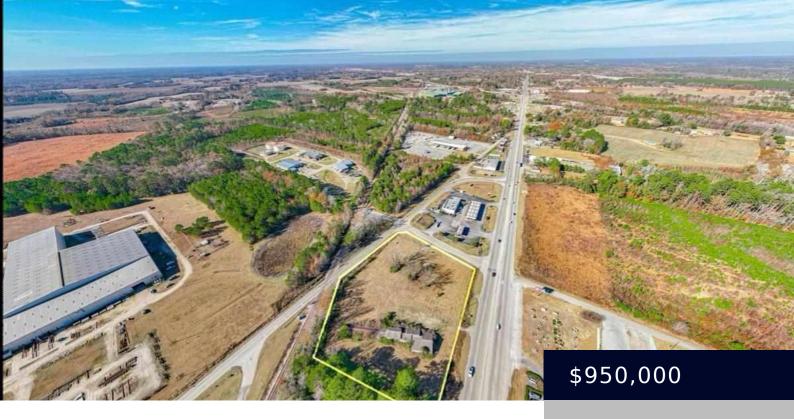

## 1706 S MAIN STREET, DARLINGTON SC 29532

https://vizorealty.com

Prime unzoned real estate opportunity in Darlington, South Carolina. Located outside the city limits, providing high visibility and excellent access, making it an ideal investment for a variety of ventures. Unzoned Property: Flexibility for various uses, subject to some limitations. Significant paved road frontage on three streets, enhancing accessibility and exposure ~~ S Main Street (US Hwy 52): 397 feet ~ ~Wine Street (Connector Street): 297 feet ~ ~ EbenezerRoad: 293 feet This unique commercial property offers a great opportunity for investors and developers looking to capitalize on the area's growth and strategic location. Inquire today to explore the possibilities and take a look at 1706 S Main Street. Neighboring businesses Refuel - Across the Street Dun-rite Transmissions Diamond Hill Plywood Carbis Southern StatesWithin 1 mile >Walmart >Food Lion >Walgreens >KFC >Little Caesars >Holt Bros BBQ >Sonic >Bojangles >Tractor Supply >CanforSouthern Pine >Darlington Saw Mill

## **Basics**

Date added: Added 2 days ago

Category: Land

**Status:** ACTIVE

MLS ID: 20250022

**Listing Date:** 2024-12-15

**Type:** Commercial

Lot size, acres: 3.25 acres

**TMS:** 1850001098