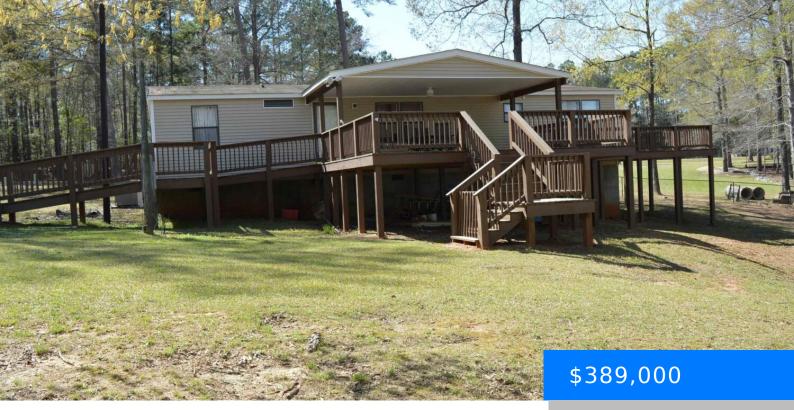

#### **1718 CATCLAW LANE**

https://vizorealty.com

Great views from this property, 3 bed 2 bath home features a large deck and porch overlooking the lake and dock Great location, near the Lugoff Dam, Convenient to shopping in Camden and Lugoff Disclaimer: CMLS has not reviewed and, therefore, does not endorse vendors who may appear in listings.

- 3 beds
- 2 baths
- Manufactured/Mobile
- RESIDENTIAL
- ACTIVE
- 1620 sq ft

#### Basics

Date added: Added 4 days ago Category: RESIDENTIAL Status: ACTIVE Bathrooms: 2 baths Floors: 1 floor Lot size, acres: 0.64 acres MLS ID: 605058 Full Baths: 2 Listing Date: 2025-03-25 Type: Manufactured/Mobile Bedrooms: 3 beds Half baths: 0 half baths Area, sq ft: 1620 sq ft Year built: 1993 TMS: 194-01-02-094

#### **Amenities & Features**

**Pool on Property:** No **Water Frontage:** On Lake Wateree, View-Big Water, View-Cove Garage: None

Features: Deck, Front Porch -Covered, On Water