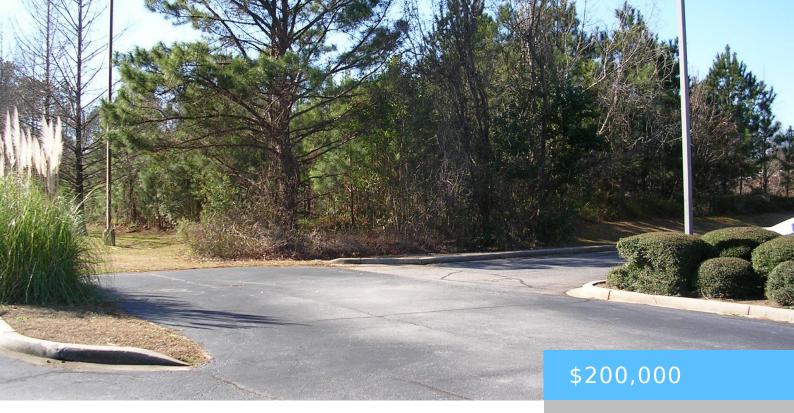

#### **1722 BUSH RIVER ROAD**

https://vizorealty.com

Almost one acre (0.88) on Bush River Road located between Interstate 20 and Interstate 26. High traffic counts – over 5000VPD according to SCDOT. Level lot right next to Best Western Inn, just behind Palmetto Trust Federal Credit Union and also, just in front of AMC Bowling complex. This property will serve most all professional needs. Public Water and Sewer are available. Disclaimer: CMLS has not reviewed and, therefore, does not endorse vendors who may appear in listings.

#### **Basics**

Date added: Added 14 hours ago

Category: LOTS AND ACREAGE

Status: ACTIVE MLS ID: 580932

**Price Per Acre:** \$227,273

**Listing Date:** 2024-03-12

**Type:** Commercial

Lot size, acres: 0.88 acres