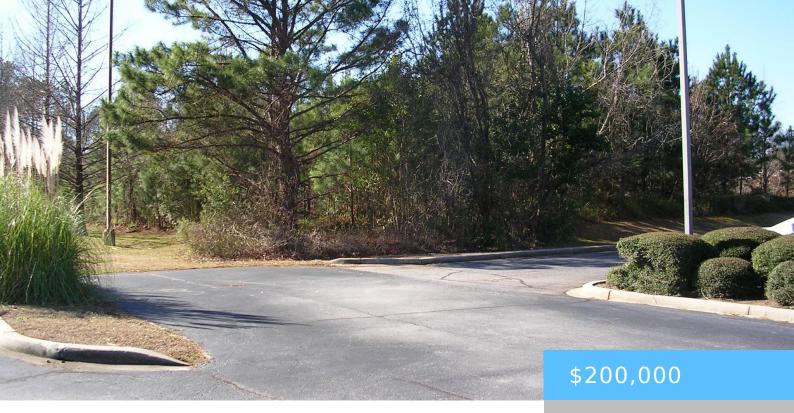

#### **1722 BUSH RIVER ROAD**

https://vizorealty.com

Almost one acre (0.88) on Bush River Road located between Interstate 20 and Interstate 26. High traffic counts – over 5000VPD according to SCDOT. Level lot right next to Best Western Inn, just behind Palmetto Trust Federal Credit Union and also, just in front of AMC Bowling complex. This property will serve most all professional needs. Public Water and Sewer are available. Disclaimer: CMLS has not reviewed and, therefore, does not endorse vendors who may appear in listings.

### **Basics**

Date added: Added 12 hours ago

Category: LOTS AND ACREAGE

Status: ACTIVE MLS ID: 580932

**Price Per Acre:** \$227,273

**Listing Date:** 2024-03-12

**Type:** Commercial

Lot size, acres: 0.88 acres