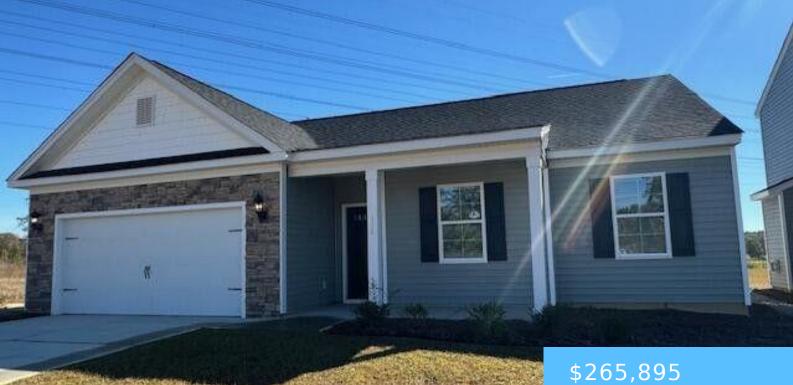

#### **174 WILLOW BAY DRIVE** https://vizorealty.com

Lovely 3 BR, 2 BA new construction, The Manchester. Disclaimer: CMLS has not reviewed and, therefore, does not endorse vendors who may appear in listings.

## Basics

Date added: Added 6 days ago Category: RESIDENTIAL Status: ACTIVE Bathrooms: 2 baths Area, sq ft: 1800 sq ft Year built: 2024 TMS: 01421206070000 Listing Date: 2025-03-05 Type: Single Family Bedrooms: 3 beds Half baths: 0 half baths Lot size, acres: 0.15 acres MLS ID: 603434 Full Baths: 2

# **Building Details**

Price Per SQFT: 147.72 New/Resale: New Heating: Central Water: Public Garage Spaces: 2 Exterior material: Vinyl Style: Traditional Foundation: Slab Cooling: Central Sewer: Public Basement: No Basement