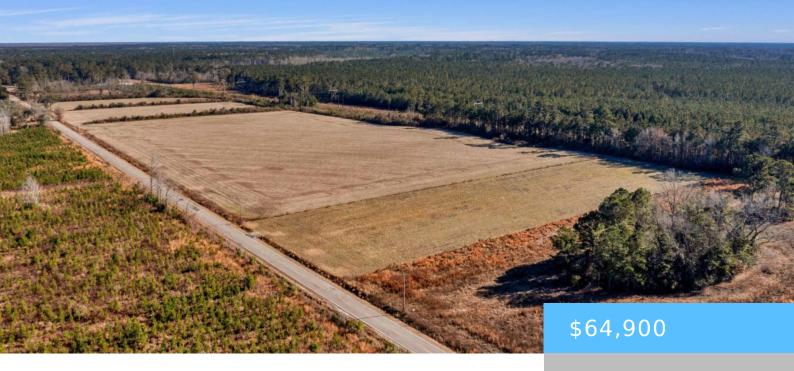

#### 1745 WILLIAMS HILL ROAD 2

https://vizorealty.com

Gorgeous +/- 6.5 acres ready for your homestead. If you are wanting a large homestead, equestrian estate, large garden, and live the country lifestyle, this is the land for you! The open land brings beautiful long range views and the location outside Hemingway brings a peaceful quiet setting. With about 365' of road frontage and open land, the options are endless on how to design your custom home. There is electric at the street. There is a waterline towards Tomahawk or you can install your own well. Septic is needed. 1 Hour to Myrtle Beach. 1.5 Hours to Charleston. Pursue building your dream estate for your country lifestyle! \*\*More Land Available for Sale\*\* Disclaimer: CMLS has not reviewed and, therefore, does not endorse vendors who may appear in listings.