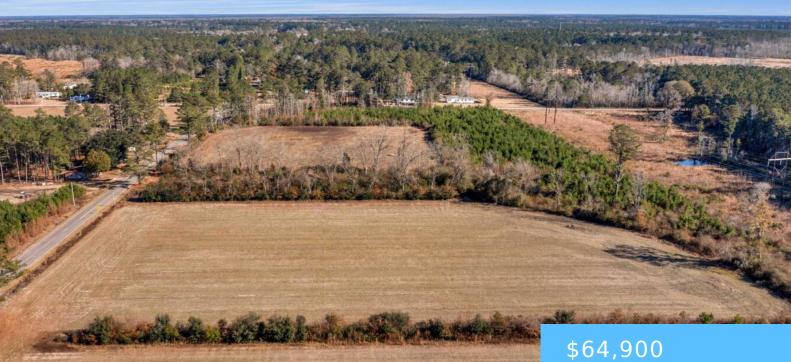

### **1745 WILLIAMS HILL ROAD 5**

https://vizorealty.com

Gorgeous +/- 6.5 acres ready for your homestead. If you are wanting a large homestead, equestrian estate, large garden, and live the country lifestyle, this is the land for you! The open land brings beautiful long range views and the location outside Hemingway brings a peaceful quiet setting. With about 365' of road frontage and open land, the options are endless on how to design your custom home. There is electric at the street. There is a waterline towards Tomahawk or you can install your own well. Septic is needed. 1 Hour to Myrtle Beach. 1.5 Hours to Charleston. Pursue building your dream estate for your country lifestyle! \*\*More Land Available for Sale\*\* Disclaimer: CMLS has not reviewed and, therefore, does not endorse vendors who may appear in listings.

### Basics

Date added: Added 11 hours ago Category: LOTS AND ACREAGE Status: ACTIVE MLS ID: 607571 Price Per Acre: \$9,985 Listing Date: 2025-04-30 Type: Acreage Lot size, acres: 6.5 acres TMS: 03-0405-038-00-00