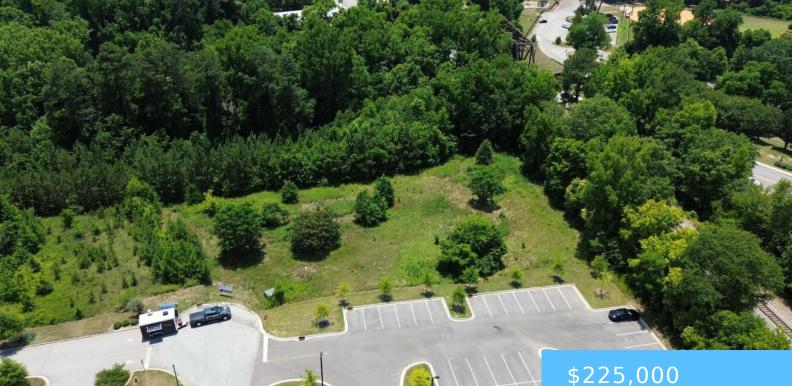

**175 PARK CENTRAL DRIVE** https://vizorealty.com

Discover a unique investment opportunity with this 1.04-acre property, ideally located in an opportunity zone near the rapidly growing North Main (NOMA) corridor. Adjacent to SCENT and Palmetto Pediatrics and close proximity to Prisma Health Richland Campus as well as the University of South Carolina School of Medicine. This property comes fully equipped with essential infrastructure including roads, water, sewer, and electricity, and is zoned in the City of Columbia! Just a short drive from Downtown Columbia and The Bull Street District. Priced to sell.

### Basics

Date added: Added 14 hours ago Category: LOTS AND ACREAGE Status: ACTIVE MLS ID: 588227 Price Per Acre: \$216,346 Listing Date: 2024-06-27 Type: Commercial Lot size, acres: 1.04 acres TMS: 09115-01-07