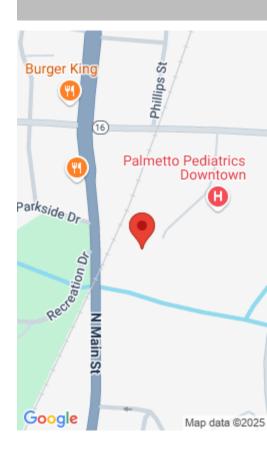

**175 PARK CENTRAL DRIVE** https://vizorealty.com

Discover a unique investment opportunity with this 1.04-acre property, ideally located in an opportunity zone near the rapidly growing North Main (NOMA) corridor. Adjacent to SCENT and Palmetto Pediatrics and close proximity to Prisma Health Richland Campus as well as the University of South Carolina School of Medicine. This property comes fully equipped with essential infrastructure including roads, water, sewer, and electricity, and is zoned in the City of Columbia! Just a short drive from Downtown Columbia and The Bull Street District. Priced to sell.