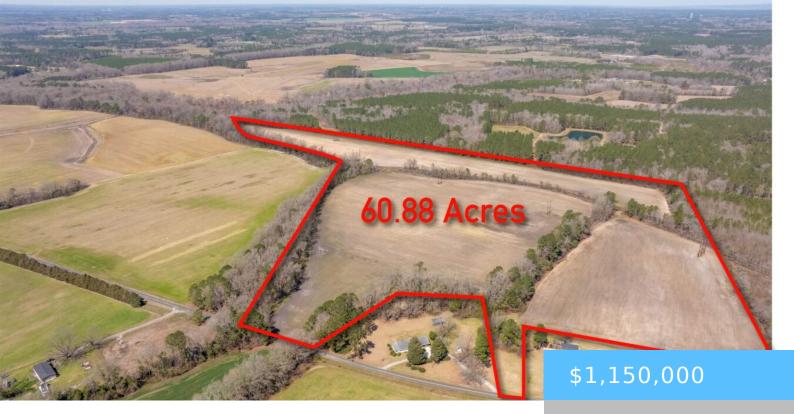

#### **176 PO CHANCE DRIVE**

https://vizorealty.com

Discover a remarkable opportunity with this expansive 60.88 - acre farm located at 176 Po Chance Drive in Vance, South Carolina. This fertile land has a rich history of cultivating soybeans and corn, making it ideal for continued agricultural use or potential development. Situated in a serene rural setting, the property offers both privacy and accessibility to nearby amenities. Whether you're looking to continue farming operations, explore agribusiness ventures, or develop the land for future use, this property provides a versatile foundation. With its blend of agricultural potential and open space, this is a rare chance to own a piece of South Carolinaâ\[ \] s rich farmland. Disclaimer: CMLS has not reviewed and, therefore, does not endorse vendors who may appear in listings.

Lot size, acres: 60.88 acres

TMS: 03200001001000