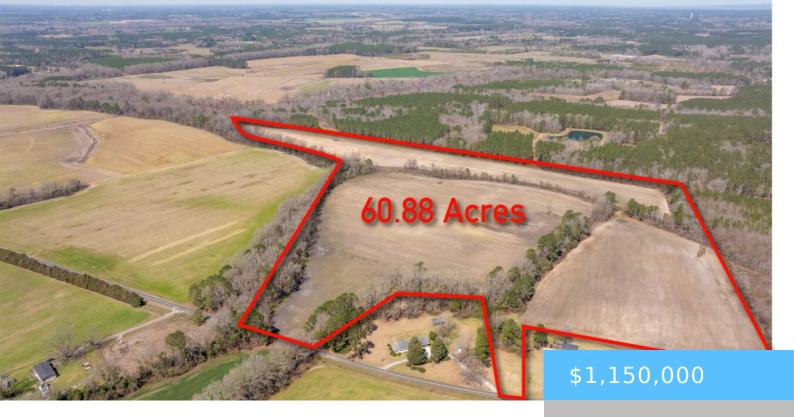

#### **176 PO CHANCE DRIVE**

https://vizorealty.com

Discover a remarkable opportunity with this expansive 60.88 - acre farm located at 176 Po Chance Drive in Vance, South Carolina. This fertile land has a rich history of cultivating soybeans and corn, making it ideal for continued agricultural use or potential development. Situated in a serene rural setting, the property offers both privacy and accessibility to nearby amenities. Whether you're looking to continue farming operations, explore agribusiness ventures, or develop the land for future use, this property provides a versatile foundation. With its blend of agricultural potential and open space, this is a rare chance to own a piece of South Carolinaâ\[ \] s rich farmland. Disclaimer: CMLS has not reviewed and, therefore, does not endorse vendors who may appear in listings.

Lot size, acres: 60.88 acres

TMS: 03200001001000