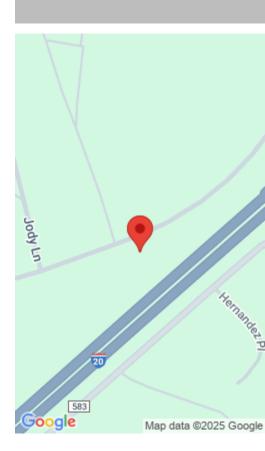

#### **1760 OLD SHOALS LOT #10 ROAD**

https://vizorealty.com

Beautiful wooded Rural Lots! Disclaimer: CMLS has not reviewed and, therefore, does not endorse vendors who may appear in listings.

- \$32,500

### Basics

Date added: Added 15 hours ago Category: LOTS AND ACREAGE Status: ACTIVE MLS ID: 597031 Price Per Acre: \$29,279 Listing Date: 2024-11-15 Type: Acreage Lot size, acres: 1.11 acres TMS: 199-00-09-010