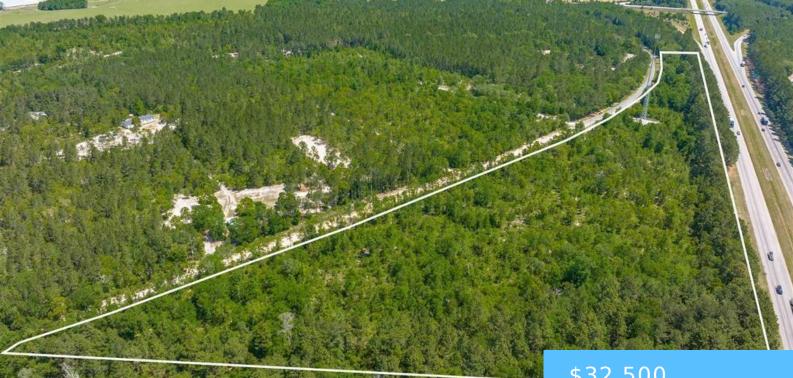

#### **1760 OLD SHOALS LOT #10 ROAD**

https://vizorealty.com

Beautiful wooded Rural Lots! Disclaimer: CMLS has not reviewed and, therefore, does not endorse vendors who may appear in listings.

- \$32,500

### Basics

Date added: Added 15 hours ago Category: LOTS AND ACREAGE Status: ACTIVE MLS ID: 597031 Price Per Acre: \$29,279 Listing Date: 2024-11-15 Type: Acreage Lot size, acres: 1.11 acres TMS: 199-00-09-010