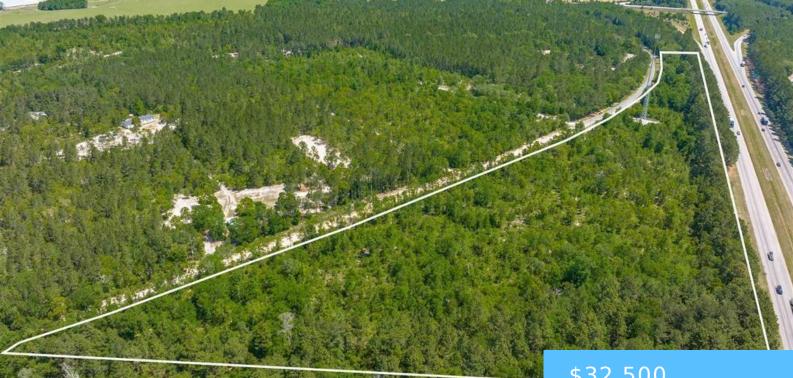

#### **1760 OLD SHOALS LOT #10 ROAD**

https://vizorealty.com

Beautiful wooded Rural Lots! Disclaimer: CMLS has not reviewed and, therefore, does not endorse vendors who may appear in listings.

- \$32,500

### Basics

Date added: Added 12 hours ago Category: LOTS AND ACREAGE Status: ACTIVE MLS ID: 597031 Price Per Acre: \$29,279 Listing Date: 2024-11-15 Type: Acreage Lot size, acres: 1.11 acres TMS: 199-00-09-010