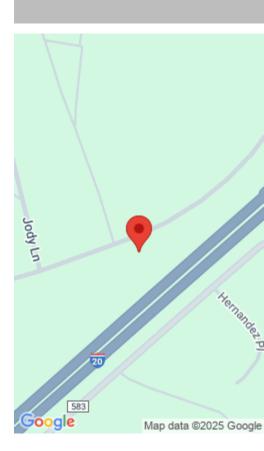

#### **1760 OLD SHOALS LOT #10 ROAD**

https://vizorealty.com

Beautiful wooded Rural Lots! Disclaimer: CMLS has not reviewed and, therefore, does not endorse vendors who may appear in listings.

- \$32,500

### Basics

Date added: Added 12 hours ago Category: LOTS AND ACREAGE Status: ACTIVE MLS ID: 597031 Price Per Acre: \$29,279 Listing Date: 2024-11-15 Type: Acreage Lot size, acres: 1.11 acres TMS: 199-00-09-010