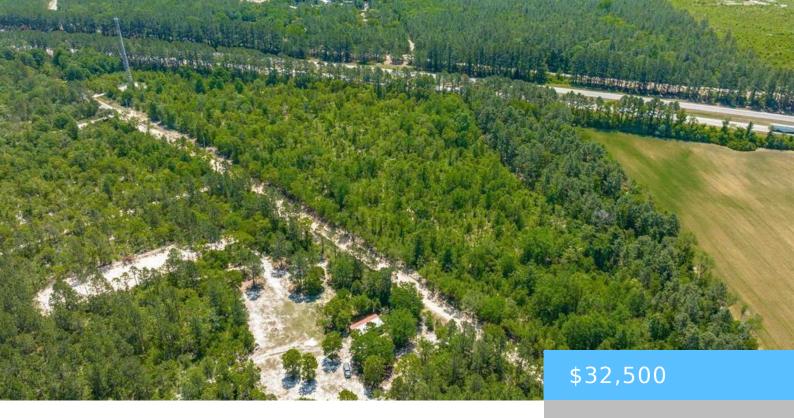

#### 1760 OLD SHOALS LOT #8 ROAD

https://vizorealty.com

Beautiful Wooded Rural Lots! Disclaimer: CMLS has not reviewed and, therefore, does not endorse vendors who may appear in listings.

- Acreage
- LOTS AND ACREAGE
- ACTIVE

Lot size, acres: 2.25 acres

**TMS:** 199-00-09-008