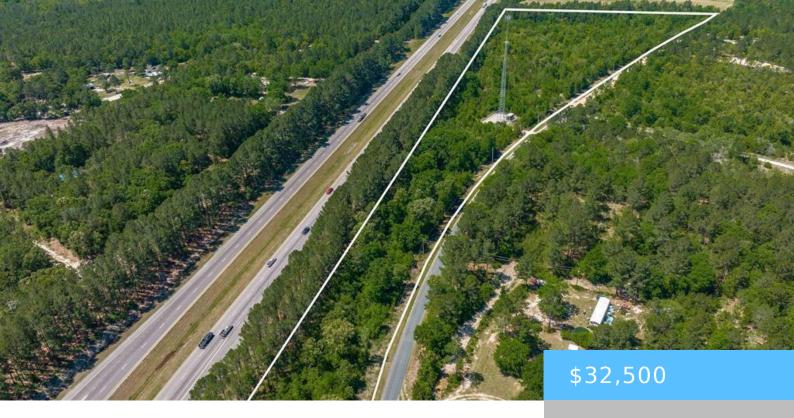

### 1760 OLD SHOALS LOT #9 ROAD

https://vizorealty.com

Beautiful Wooded Rural Lots! Disclaimer: CMLS has not reviewed and, therefore, does not endorse vendors who may appear in listings.

- Acreage
- LOTS AND ACREAGE
- ACTIVE

Lot size, acres: 2.19 acres

TMS: 199-00-09-009