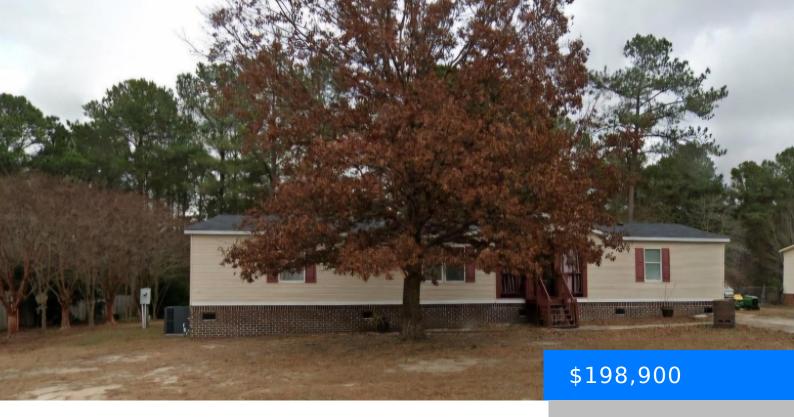

## 177 CRESTRIDGE DRIVE

https://vizorealty.com

This property is currently being enjoyed by current tenant. Thiscozy property is conveniently located to area shopping, Columbia Metropolitan Airport, Lake Murray and only 20-30 mins to downtown. Bricked-In lower on a large lot. Great starter home, Crash Pad for Airline Personnel or Airbnb possibility. New HVAC in 2019. New roof 2020/21:Freshly renovated in 2019. Come put your personal touch to make this the perfect home for you to enjoy. Disclaimer: CMLS has not reviewed and, therefore, does not endorse vendors who may appear in listings.

- 3 beds
- 2 baths
- Manufactured/Mobile
- RESIDENTIAL
- ACTIVE
- 2016 sq ft

**Basics** 

Date added: Added 4 days ago

Category: RESIDENTIAL

**Status:** ACTIVE

Bathrooms: 2 baths

Floors: 1 floor

Lot size, acres: 1.26 acres