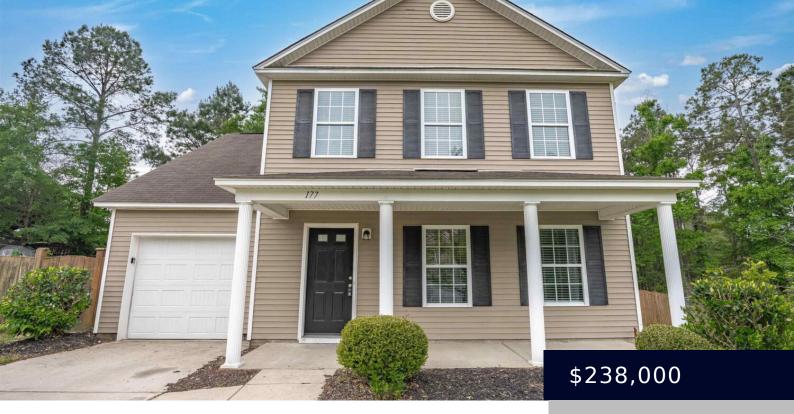

#### **177 SASKATOON DRIVE** https://vizorealty.com

This beautiful 4-bedroom, 2.5-bath home offers 1,882 sq ft of thoughtfully designed living space. Step inside to a spacious family/great room and an eat-in kitchen featuring upgraded cabinets and ample natural light. Upstairs, the primary suite includes a walk-in closet, double vanity, garden tub, and separate shower for a relaxing retreat. Three additional bedrooms provide space for family, guests, or a home office. Enjoy outdoor living on the covered back porch, overlooking a large backyard perfect for entertaining. The home also includes an attached garage, attic access, and sits on a 0.31-acre lot in a peaceful neighborhood with low HOA fees. CMLS has not reviewed and, therefore, does not endorse vendors who may appear in listings. Disclaimer: CMLS has not reviewed and, therefore, does not endorse vendors who may appear in listings.

- 4 beds
  - 3 baths
- Single Family
- RESIDENTIAL
- ACTIVE
- 1882 sq ft

#### Basics

Date added: Added 4 days ago Category: RESIDENTIAL Status: ACTIVE Bathrooms: 3 baths Floors: 2 floors Lot size, acres: 0.31 acres MLS ID: 607269 Full Baths: 2 Listing Date: 2025-04-25 Type: Single Family Bedrooms: 4 beds Half baths: 1 half bath Area, sq ft: 1882 sq ft Year built: 2011 TMS: 22015-01-57