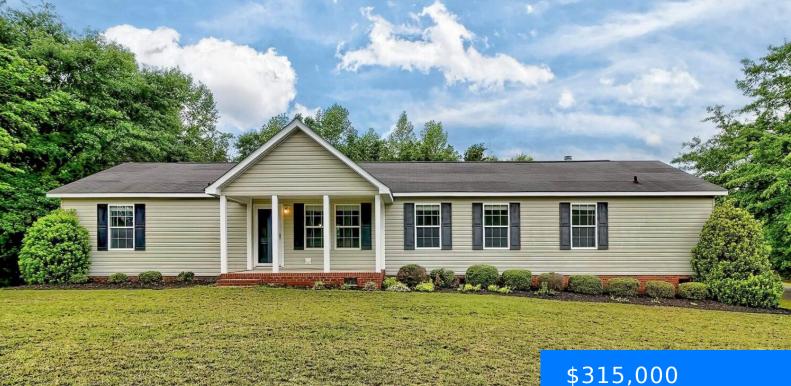

### **1774 WINTERTIDE ROAD**

https://vizorealty.com

Tucked away in the peaceful countryside of Lancaster County, this beautiful 4-bedroom, 2-bathroom home offers the perfect blend of space, comfort, and privacy. Sitting on 3.47 acres, the property provides plenty of room to enjoy the outdoors, with a large detached 2-car garage/workshop and an additional outbuilding for extra storage or creative use. Inside, you'll find a spacious and functional layout featuring both a formal living room and a cozy family roomâ comes fully equipped, with all appliances conveying, and offers ample counter space for cooking and gathering. The primary bedroom is a true retreat, complete with an attached office or flex space perfect for working from home, a nursery, or your own private sitting area. Whether you're looking for peaceful country living or space to grow and create, this home delivers. Disclaimer: CMLS has not reviewed and, therefore, does not endorse vendors who may appear in listings.

### Basics

Date added: Added 3 days ago Category: RESIDENTIAL Status: ACTIVE Bathrooms: 2 baths Area, sq ft: 2052 sq ft Year built: 2005 TMS: 0093-00-004.13 Listing Date: 2025-04-28 Type: Modular Bedrooms: 4 beds Half baths: 0 half baths Lot size, acres: 3.47 acres MLS ID: 607394 Full Baths: 2

# **Building Details**

Price Per SQFT: 153.51 New/Resale: Resale Heating: Electric,Heat Pump 1st Lvl Water: Well Garage Spaces: 2 Exterior material: Vinyl Style: Ranch
Foundation: Crawl Space
Cooling: Central,Heat Pump 1st Lvl
Sewer: Septic
Basement: No Basement