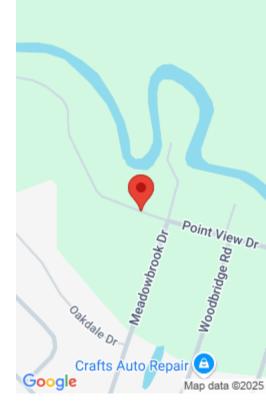

# 18 & 19 POINTE VIEW DR, DARLINGTON SC 29532

https://vizorealty.com

Two adjoining lots for a combined 0.52ac along Black Creek. Located towards the end of a quiet dead-end lane with very light traffic. The lots have been cleared for accessibility and plans for a homesite. The lands surrounding the site are privately held, maintaining the trees and surrounding greenery. Agents, please show at anytime.