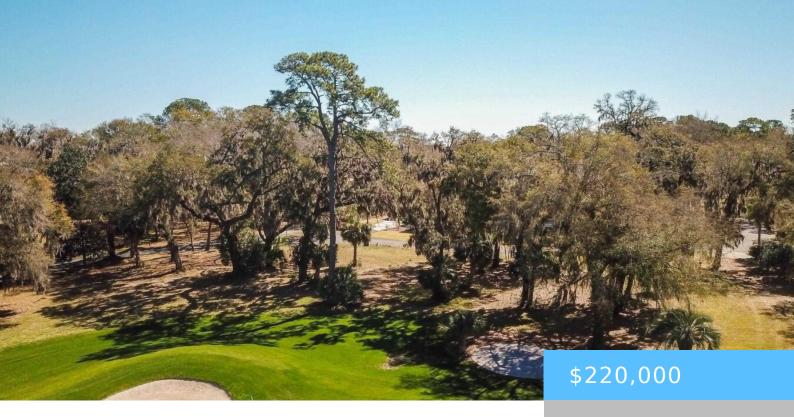

#### **18 TABBY CIRCLE**

https://vizorealty.com

Welcome to 18 Tabby Circle/ Beaufort, SC 29915! This beautiful .26 acre lot is located on the golf course of the exclusive Haig Point subdivision of Daufuskie Island. This exquisite lot is waiting to be transformed into your ultimate oasis, where everyday will feel like a vacation! With the purchase of this property, you have the flexibility of determining if you would like to be a property owner "with membership" or "without membership." Make plans to tour this beautiful property today, and immerse yourselves in all of the luxuries, and amenities, that could be at your fingertips, as a resident of Daufuskie Island, and the Haig Point subdivision. THE SELLER IS MOTIVATED TO SELL! Disclaimer: CMLS has not reviewed and, therefore, does not endorse vendors who may appear in listings.