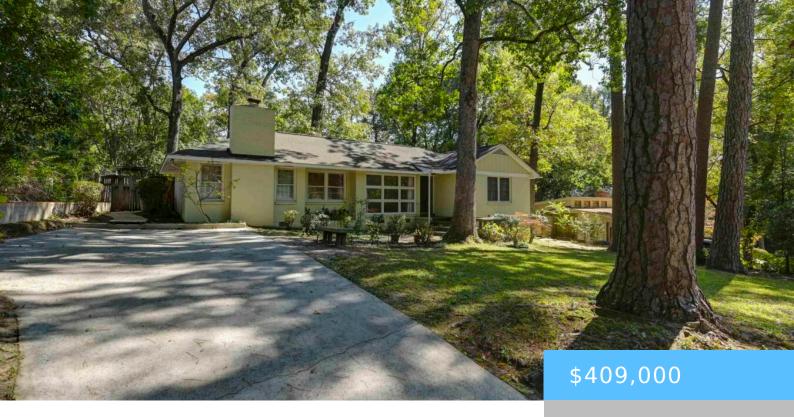

#### **1806 GAMEWELL DRIVE**

https://vizorealty.com

This single-story, 4 bedroom home in Forest Acres has a beautiful swimming pool, fresh interior paint, and a location that rocks! I'ts just a few blocks from restaurants, grocery stores, banks, pharmacies, retail, and more. Additionally, it's zoned for some of Columbia's most highly regarded schools - Satchel Ford, Crayton, and Flora. The home features hardwood flooring throughout, lots of built-ins in the living areas, architectural shingles on the roof, and 2022 HVAC units and ductwork. The back yard is fenced and has a patio and shed. You'll find one more surprise in the house. Just off of the right rear bedroom is a combination laundry room/ workshop. That's right! There's a small, heated and cooled, interior workshop for the hobbyist to enjoy. The HVAC equipment and ductwork was replaced in 2023. Forest Acres is "hot as a pistol" with all of the recent development, and this property is located in the middle of all of it. Disclaimer: CMLS has not reviewed and, therefore, does not endorse vendors who may appear in listings.

#### **Basics**

Date added: Added 18 hours ago

Price per sqft: \$192.92

**Type:** Single Family

Bedrooms: 4 beds

Floors: 1 floor

Year built: 1955

**MLS ID:** 612232