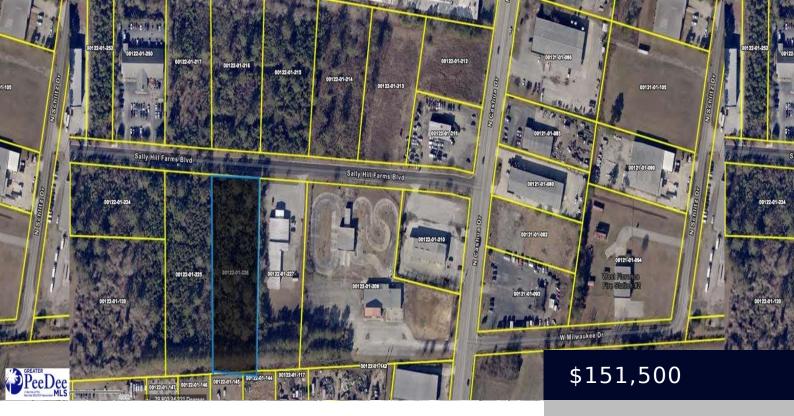

# 1815 SALLY HILL FARM BLVD, FLORENCE SC 29501

https://vizorealty.com

This commercial lot is ideal for office, retail, light industrial, flex space, or warehouse use. It is in a well-established commercial corridor with convenient access to I-95, I-20, and HWY 52. The property features +/- 183 feet of road frontage facing Sally Hill Farm Blvd. Moreover, water and sewer connections are already in place on the property (The sewer is forced and will need a lift station). The parcel size was taken off of the Florence County GIS site. If acreage or road frontage is important, the Buyer is responsible for a survey before the offer, an accepted offer will not be based on price per acre or road frontage.

### **Basics**

**Date added:** Added 2 days ago

Category: Land

**Status:** ACTIVE

**MLS ID:** 20242497

**Listing Date:** 2024-07-01

**Type:** Commercial

Lot size, acres: 2.02 acres

**TMS:** 0012201226