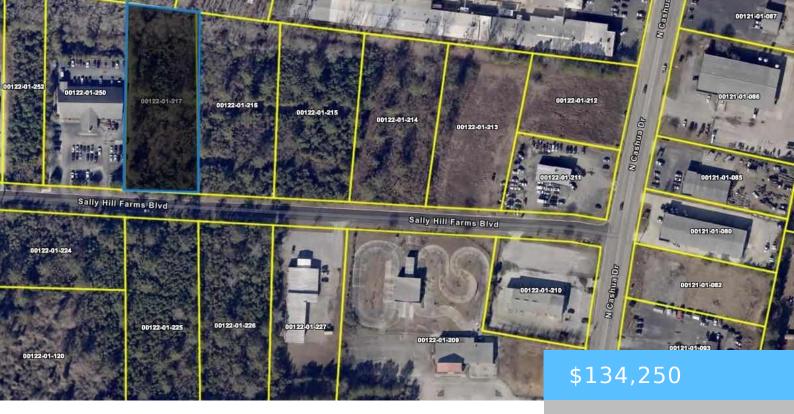

# 1818 SALLY HILL FARM BLVD, FLORENCE SC 29501

https://vizorealty.com

This commercial lot is ideal for office, retail, light industrial, flex space, or warehouse use. It is in a well-established commercial corridor with convenient access to I-95, I-20, and HWY 52. The property features +/- 182 feet of road frontage facing Sally Hill Farm Blvd. Moreover, water and sewer connections are already in place on the property (The sewer is forced and will need a lift station). The parcel size was taken off of the Florence County GIS site. If acreage or road frontage is important, the Buyer is responsible for a survey before the offer, an accepted offer will not be based on price per acre or road frontage.

### **Basics**

**Date added:** Added 2 days ago

Category: Land

Status: ACTIVE

MLS ID: 20242400

**Listing Date:** 2024-06-24

**Type:** Commercial

Lot size, acres: 1.79 acres

**TMS:** 0012201217