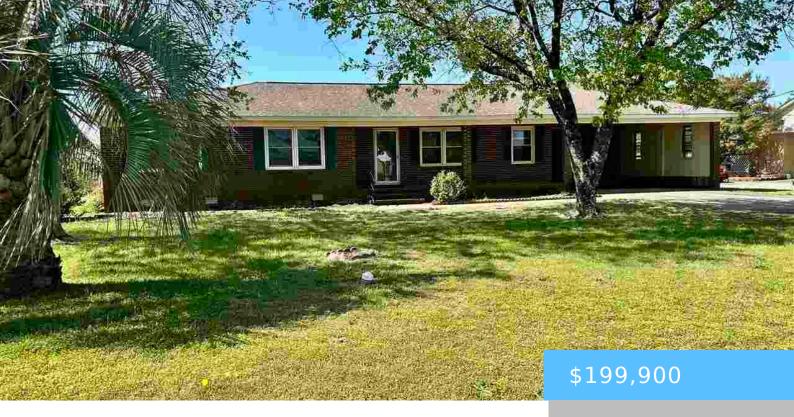

### **1824 FURMAN DRIVE, FLORENCE SC 29501**

https://vizorealty.com

3 bedroom, 2 bath ranch-style home located in the heart of Florence. All brick/vinyl, low maintenance exterior. Convenient storage off carport with power, covered/enclosed back deck.

- 3 beds
- 2 baths
- Single Family
- RESIDENTIAL
- ACTIVE
- 1508 sq ft

**Listing Date:** 2025-05-06

**Type:** Single Family **Bedrooms: 3** beds

Area, sq ft: 1508 sq ft

Year built: 1972

MLS ID: 20251762

Cooling: Central Air