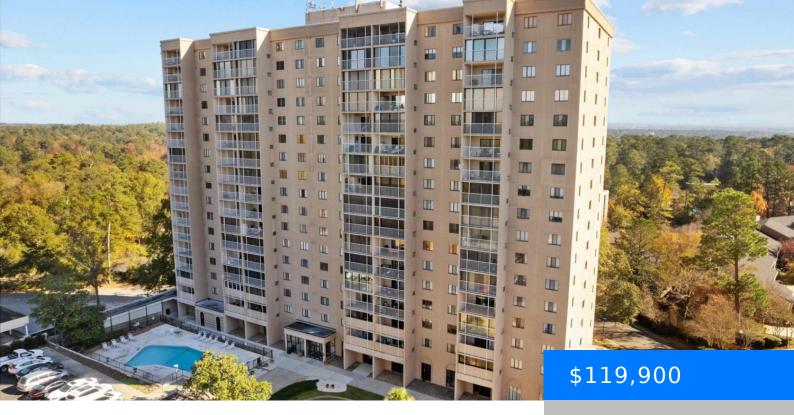

#### **1825 SAINT JULIAN PLACE**

https://vizorealty.com

This 2-bedroom, 2-bath condo provides a comfortable, low-maintenance lifestyle in a prime location. The open-concept living and dining area creates plenty of space to relax or entertain, and the covered porch is perfect for enjoying your morning coffee or unwinding in the evening. The primary bedroom features two closets and a private bath. Additional perks include a designated covered parking spot and access to the community pool, great for soaking up the sun on warm days. Conveniently located near downtown Columbia, the VA hospital, MUSC, and a variety of shopping and dining options. Come take a look today! Disclaimer: CMLS has not reviewed and, therefore, does not endorse vendors who may appear in listings.

- 2 hads
- 2 haths
- ACTIVE
- 1248 sq ft

# **Building Details**

**Price Per SQFT:** 96.07 **Style:** Traditional

New/Resale: Resale Foundation: Slab

**Heating:** Central, Electric **Cooling:** Central

Water: Public Sewer: Public

**Basement:** No Basement **Exterior material:** Stucco - Hard Coat