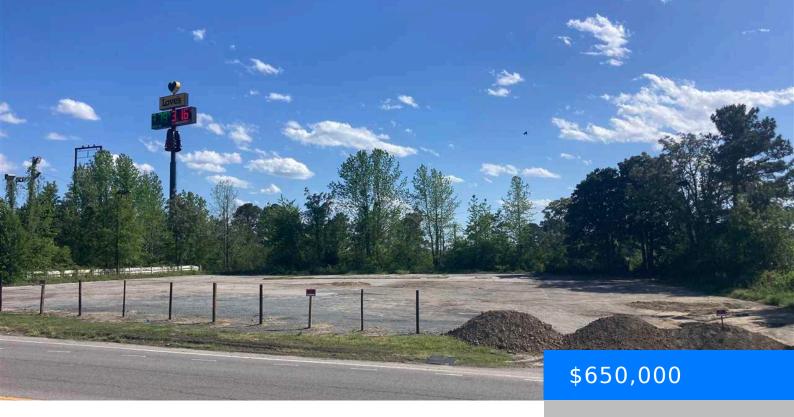

### **1829 W HIGHWAY 34, DILLON SC 29536**

https://vizorealty.com

Perfect site for a fast food restaurant next door to Love's Travel Plaza on I-95 at exit 190. City water and sewer available. Harbor Freight Tools Distribution Center and Inland Pot Dillon are at this exit.

### **Basics**

Date added: Added 2 days ago

Category: Land Status: ACTIVE

**MLS ID:** 20241400

**Listing Date:** 2024-04-10

**Type:** Commercial

Lot size, acres: 1.44 acres

TMS: 0580000007