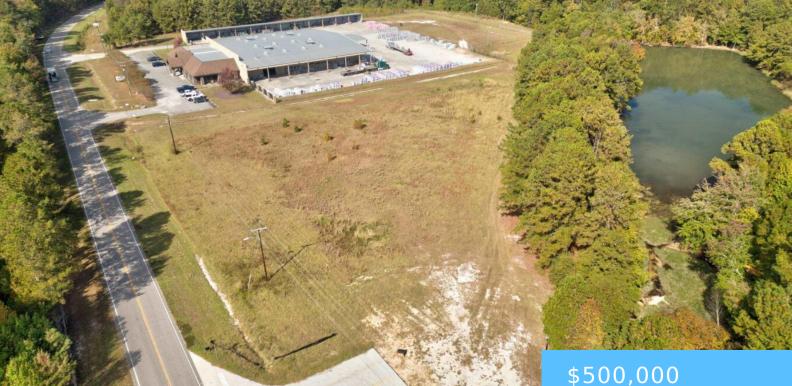

### **1831 DIXIANA ROAD** https://vizorealty.com

Excellent property that offers easy access to I-26 and I-77, connecting you to downtown Columbia and surrounding areas within minutes. A high-traffic area with great visibility, ideal for various business ventures. 4.40 acres providing ample room for retail, office space, storage, or a distribution center. Property has been fitted and permitted by the City of Cayce and SCDOT as Truck Parking. Convenient access with entrances from main roads, making it an attractive location for walk-in traffic and delivery logistics. KEY BENEFITS: Positioned in a thriving commercial area surrounded by a blend of retail, residential, and industrial businesses, creating a robust potential customer base. Perfect for retail stores, distribution centers, or service-based businesses looking to expand in a central South Carolina location. With the regionâ ls steady growth, this property presents an ideal investment opportunity for businesses and investors alike. Disclaimer: CMLS has not reviewed and, therefore, does not endorse vendors who may appear in listings.

# Basics

Date added: Added 11 hours ago Category: LOTS AND ACREAGE Status: ACTIVE MLS ID: 596251 Price Per Acre: \$113,636 Listing Date: 2024-11-01 Type: Commercial Lot size, acres: 4.4 acres TMS: 006897-01-055